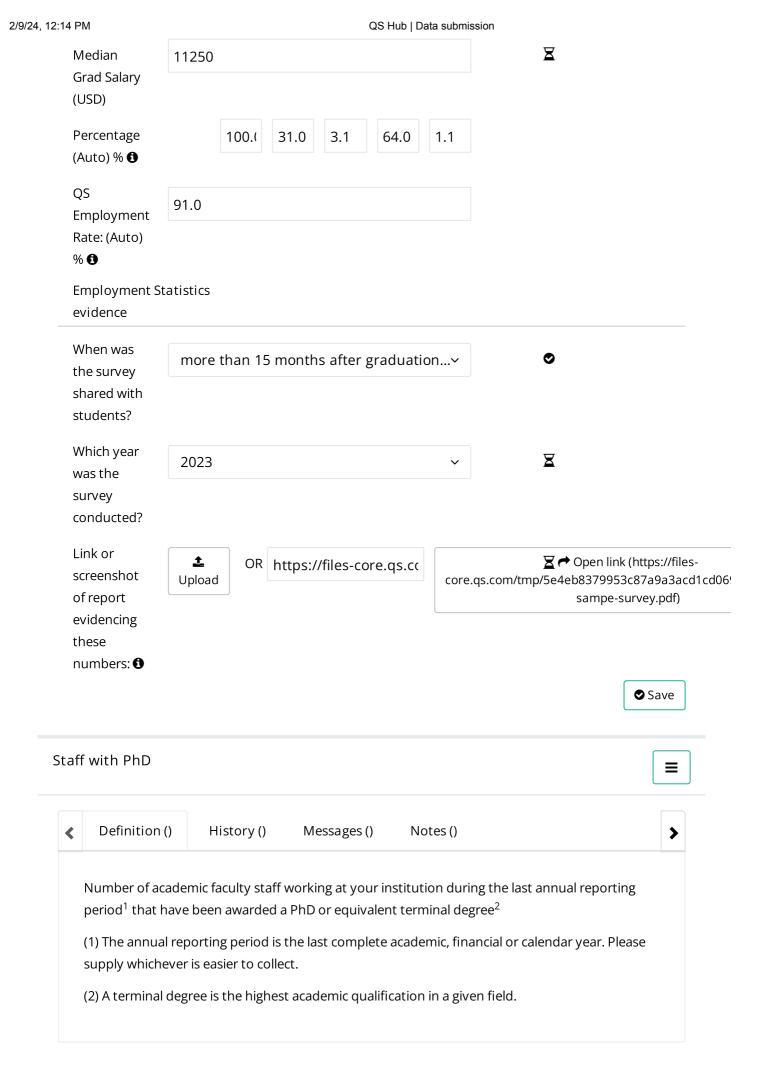

| Student Contir                                                                                           | nuation F                                    | Rate (in %)              | ) ↔                   | 94.05               |                     |                          |       |        | <b>X</b>                               |
|----------------------------------------------------------------------------------------------------------|----------------------------------------------|--------------------------|-----------------------|---------------------|---------------------|--------------------------|-------|--------|----------------------------------------|
| Number of total postgraduate degree programs offered online ↔                                            |                                              |                          |                       | 0                   |                     |                          |       |        | 포                                      |
| Student Reten                                                                                            | tion Rate                                    | e(in %) ←                | <b>→</b>              | 96.5                | 96.5                |                          |       |        | <b>X</b>                               |
| Completion Ra                                                                                            | ite (in %)                                   | $\leftrightarrow$        |                       | 92.4                |                     |                          |       |        | \\ \Bar{\Bar{\Bar{\Bar{\Bar{\Bar{\Bar{ |
| First Generatio                                                                                          | n Learne                                     | ers ↔                    |                       | 32                  |                     |                          |       |        | ∀ □                                    |
| Total number of non-degree courses                                                                       |                                              |                          | 0                     |                     |                     |                          |       | ≖      |                                        |
| offered online (e.g. micro credentials / vocational courses) that allow transfer of credits to degrees ↔ |                                              |                          |                       |                     |                     |                          |       |        |                                        |
| Average Tuitio                                                                                           | on Fees <b>(</b>                             | •                        |                       | Total               |                     | Curren                   | СУ    | Status |                                        |
| Undergraduate                                                                                            | Undergraduate Fees - Domestic ↔              |                          |                       | 135.                | 27                  | USD                      | ~     | $\Xi$  |                                        |
| _                                                                                                        | Undergraduate Fees -<br>International ↔      |                          |                       | 2772                |                     | USD                      | ~     | ጃ      |                                        |
| Graduate/post                                                                                            | Graduate/postgraduate Fees -  Domestic ↔     |                          |                       | 40.69               |                     | USD                      | ~     | Ħ      |                                        |
| •                                                                                                        | Graduate/postgraduate Fees - International ↔ |                          |                       | 2865.23             |                     | USD                      | ~     | ☒      |                                        |
| Overall Student Fees - Domestic ↔                                                                        |                                              |                          | 54.0                  | 7                   | USD                 | ~                        | $\Xi$ |        |                                        |
| Overall Student Fees - International ↔                                                                   |                                              |                          | 2848.05               |                     | USD ~               |                          | ☒     |        |                                        |
| How many students receive a scholarship covering 100% of their fees? ←→                                  |                                              |                          | 4850                  |                     | N/A                 |                          | ≅     |        |                                        |
| How many students receive a scholarship covering at least 50% of fees? ←→                                |                                              |                          | 262                   |                     | N/A                 |                          | Ħ     |        |                                        |
| Employment<br>Statistics                                                                                 | Total grad stdts                             | Total<br>respo<br>ndents | Emplo<br>yed<br>grads | Unem<br>p. <b>①</b> | In FT further study | Unava<br>il. for<br>work | Est.  | Status |                                        |
| Number of<br>Students                                                                                    | 2987                                         | 2987                     | 925                   | 92                  | 1912                | 32                       |       | Ħ      |                                        |